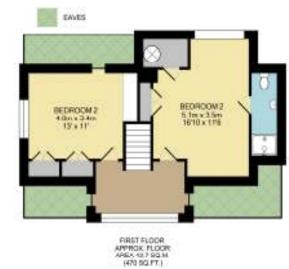

Completing the ground floor accommodation is a third (double) bedroom and a family bathroom and on the first floor is a large master bedroom with an en suite shower room and a further double bedroom. There is plenty of eaves storage and large picture windows allowing plenty of natural light.