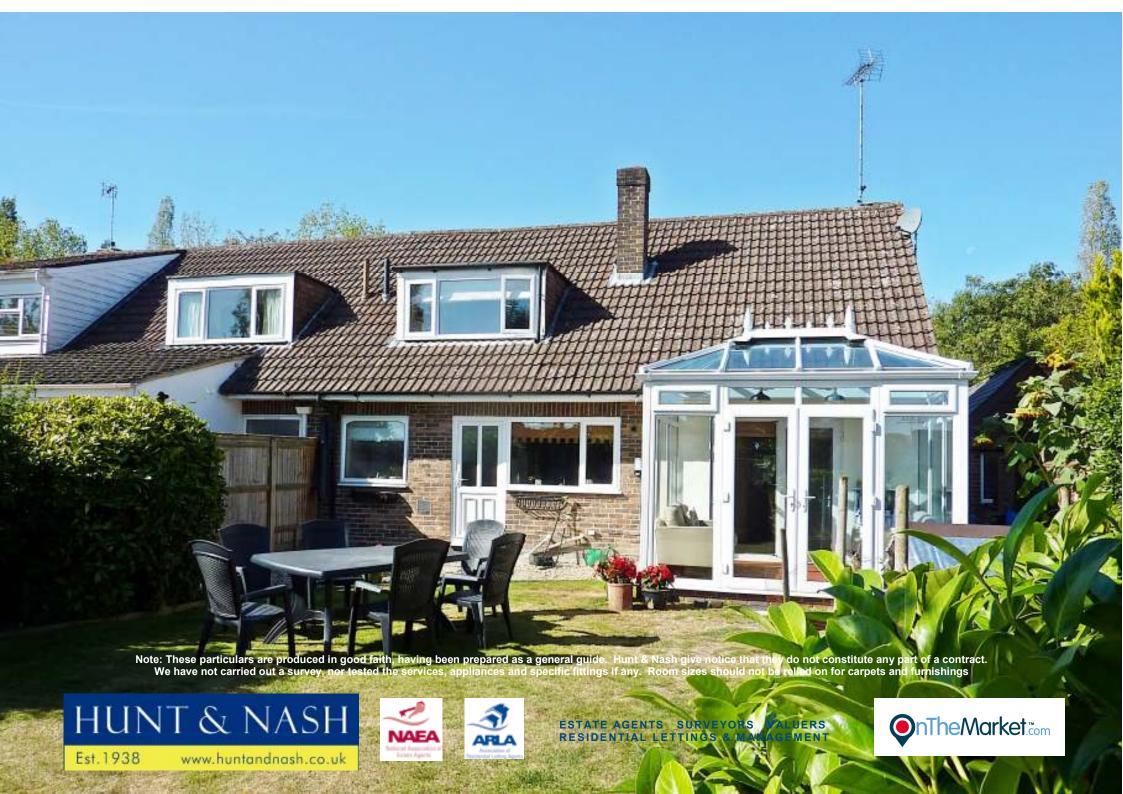

\*The adjoining property has been significantly altered and extended and enquiries regarding this should be directed to Wokingham District Council.

To the front of the property is a newly gravelled driveway providing off road parking for 3 cars with side access to the rear. There is a detached garage, the rear of which has been converted into an office but could just as easily be reinstated.

The rear garden enjoys a sunny aspect and is laid mainly to lawn with mature flower and shrub borders and a gravelled patio area accessed from the kitchen.

Whistley Green is within about 1.5miles of Twyford which is a thriving village with excellent amenities including good local shops, Waitrose, several restaurants and pubs and mainline station to Paddington (from approx. 25 mins.), link line to Henley-on-Thames and will be on the Crossrail network providing a direct link to Heathrow, the West End, City and East London without the need to change. There is delightful country-side surrounding the village yet the large centres of Reading, Maidenhead, Windsor, Bracknell and Wokingham are easily accessible via the M4.