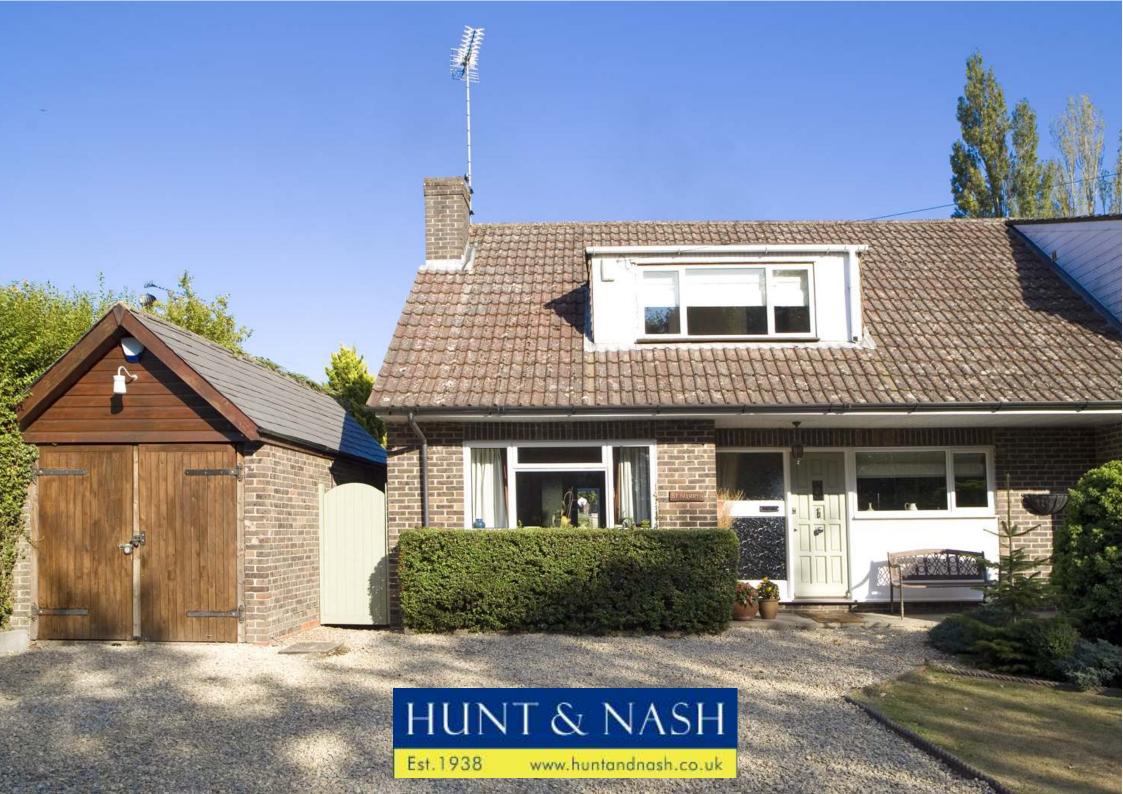

## St Merryn, Lodge Road, Whistley Green Berkshire RG10 0EG

SUPERBLY PRESENTED THREE BEDROOM SEMI DETACHED FAMILY HOME
HIGHLY SOUGHT AFTER LOCATION: LOVELY SITTING ROOM
23' KITCHEN/BREAKFAST ROOM: CONSERVATORY
EN SUITE SHOWER ROOM TO MASTER BEDROOM: GROUND FLOOR FAMILY BATHROOM
PRIVATE REAR GARDEN: AMPLE PARKING: DETACHED GARAGE/HOME OFFICE
EPC RATING D

\*The adjoining property has been significantly altered and extended and enquiries regarding this should be directed to Wokingham District Council.

To the front of the property is a newly gravelled driveway providing off road parking for 3 cars with side access to the rear. There is a detached garage, the rear of which has been converted into an office but could just as easily be reinstated.