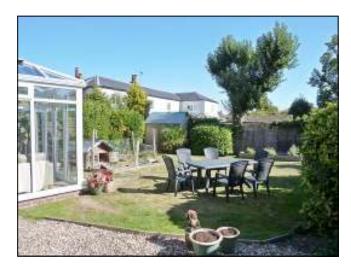

The rear garden enjoys a sunny aspect and is laid mainly to lawn with mature flower and shrub borders and a gravelled patio area accessed from the kitchen.

Whistley Green is within about 1.5miles of Twyford which is a thriving village with excellent amenities including good local shops, Waitrose, several restaurants and pubs and mainline station to Paddington (from approx. 25 mins.), link line to Henley-on-Thames and will be on the Crossrail network providing a direct link to Heathrow, the West End, City and East London without the need to change. There is delightful country-side surrounding the village yet the large centres of Reading, Maidenhead, Windsor, Bracknell and Wokingham are easily accessible via the M4.