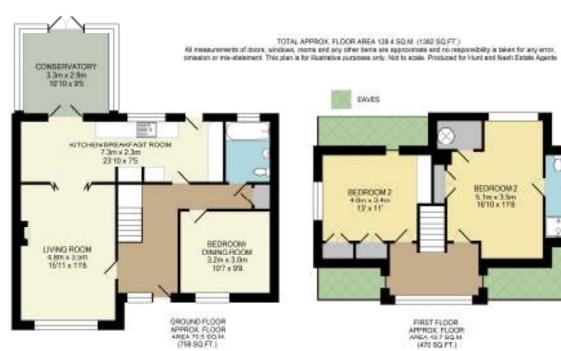

## **Description**

This superbly presented semi detached family home is in the heart of this desirable hamlet with spacious accommodation and plenty of potential\*.

On the ground floor there is a welcoming entrance hall and a lovely sitting room with an attractive fireplace and a wooden floor. Double doors lead to a 23' kitchen breakfast room that is fitted with an extensive range of wall and base units with integrated appliances. Off the kitchen is a recent conservatory with double doors out to the garden.

Completing the ground floor accommodation is a third (double) bedroom and a family bathroom and on the first floor is a large master bedroom with an en suite shower room and a further double bedroom. There is plenty of eaves storage and large picture windows allowing plenty of natural light.