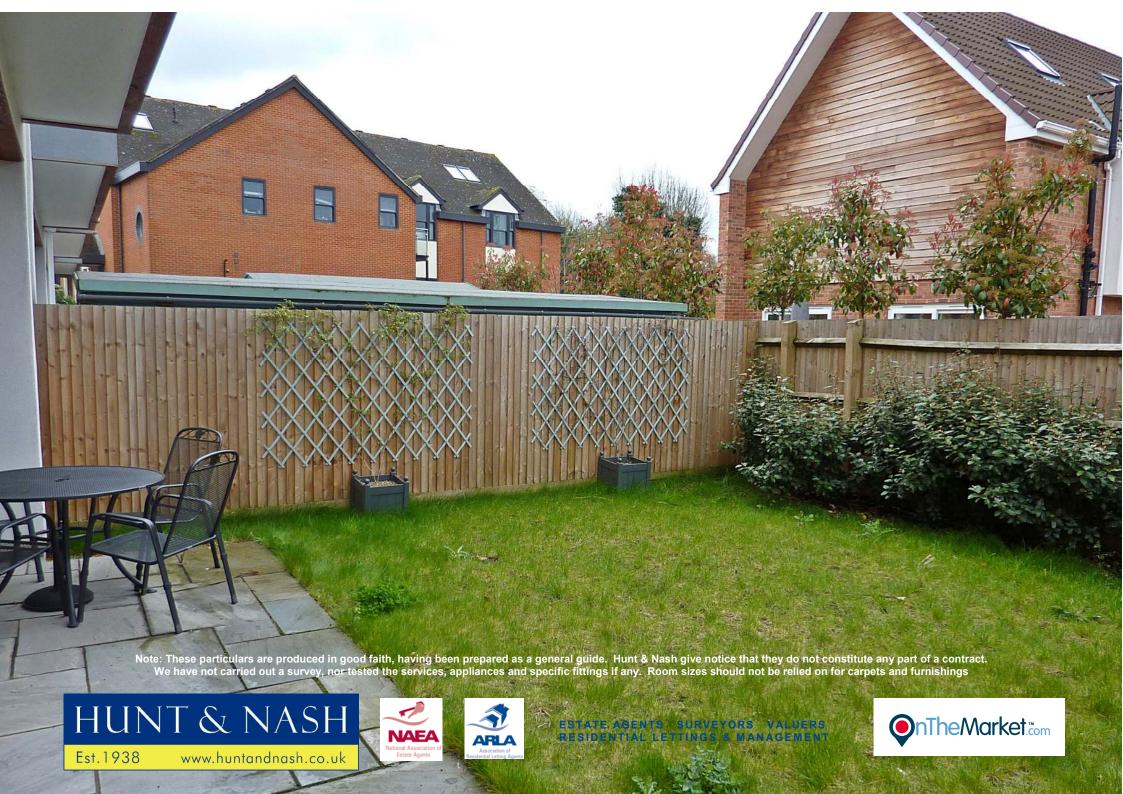

Both bedrooms have sliding doors that lead out to a private rear garden and covered paved patio area.

Behind electric gates that is an allocated parking space and additional visitors parking.

Bourne End Station 0 Miles (London Paddington 50 Minutes) | Bourne End High Street 0.1 Miles | Marlow Town Centre 3.6 Miles or 6 minutes by train | Beaconsfield Station 5.2 Miles (London Marylebone 24 minutes) | M40 (J3) 3.1 Miles | M4 (J8/9) 7 Miles