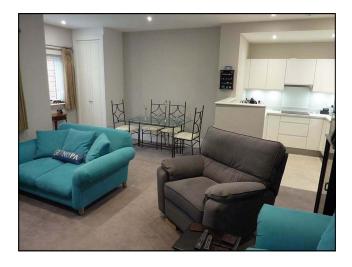

The property enjoys a generous ceiling height and a spacious open plan living area with a modern fitted kitchen and integrated appliances.

The master bedroom has an en suite bathroom and the second double bedroom enjoys an adjacent shower room.