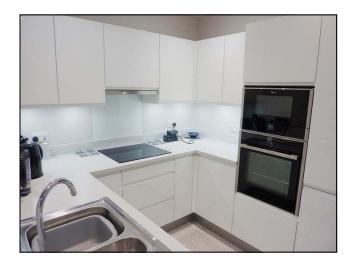

The property enjoys a generous ceiling height and a spacious open plan living area with a modern fitted kitchen and integrated appliances.

The master bedroom has an en suite bathroom and the second double bedroom enjoys an adjacent shower room.