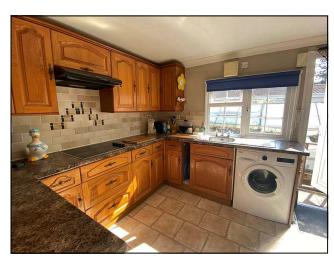

The accommodation comprises of a full with sitting room with dual rear aspect bay windows overlooking the garden and woodland. There is a fitted kitchen with a door to one side of the property and an adjacent dining room with a door to the other side of the property. There are two double bedrooms at the front of the property plus a family bathroom. One of the bedrooms has a range of fitted wardrobes and an en suite shower room.