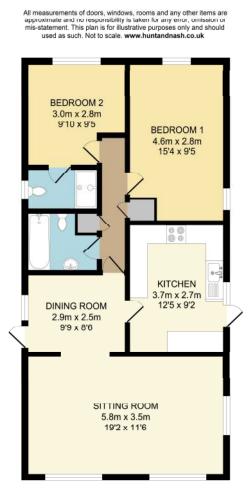

The accommodation comprises of a full with sitting room with dual rear aspect bay windows overlooking the garden and woodland. There is a fitted kitchen with a door to one side of the property and an adjacent dining room with a door to the other side of the property. There are two double bedrooms at the front of the property plus a family bathroom. One of the bedrooms has a range of fitted wardrobes and an en suite shower room.