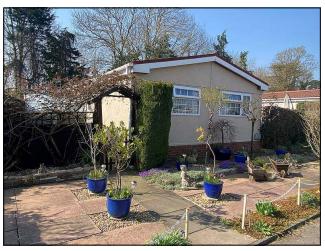

## Description

A spacious detached park home on a generous plot with delightful, well maintained mature gardens adjoining woodland. This lovely home affords plenty of privacy in a great location on the edge of this popular park.

The accommodation comprises of a full with sitting room with dual rear aspect bay windows overlooking the garden and woodland. There is a fitted kitchen with a door to one side of the property and an adjacent dining room with a door to the other side of the property. There are two double bedrooms at the front of the property plus a family bathroom. One of the bedrooms has a range of fitted wardrobes and an en suite shower room.