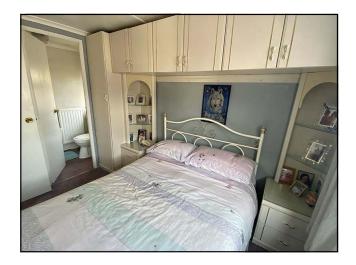

The accommodation comprises of a full with sitting room with dual rear aspect bay windows overlooking the garden and woodland. There is a fitted kitchen with a door to one side of the property and an adjacent dining room with a door to the other side of the property. There are two double bedrooms at the front of the property plus a family bathroom. One of the bedrooms has a range of fitted wardrobes and an en suite shower room.