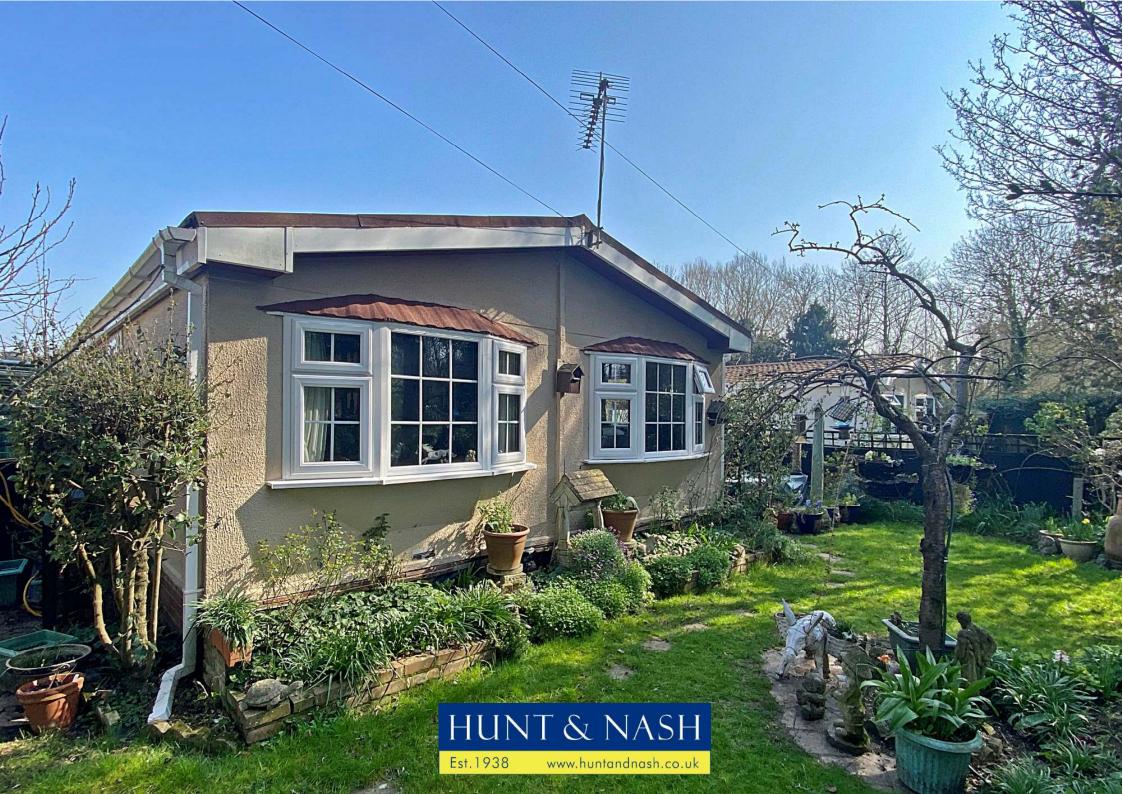

## 52 Westhorpe Park, Little Marlow Buckinghamshire SL7 3RH

SPACIOUS PARK HOME ADJOINING WOODLAND: TWO DOUBLE BEDROOMS EN SUITE SHOWER ROOM: REAR ASPECT SITTING ROOM DINING ROOM: KITCHEN: BATHROOM MATURE GARDEN: POPULAR LOCATION SITE FEES APPLY

## Description

A spacious detached park home on a generous plot with delightful, well maintained mature gardens adjoining woodland. This lovely home affords plenty of privacy in a great location on the edge of this popular park.

The accommodation comprises of a full with sitting room with dual rear aspect bay windows overlooking the garden and woodland. There is a fitted kitchen with a door to one side of the property and an adjacent dining room with a door to the other side of the property. There are two double bedrooms at the front of the property plus a family bathroom. One of the bedrooms has a range of fitted wardrobes and an en suite shower room.