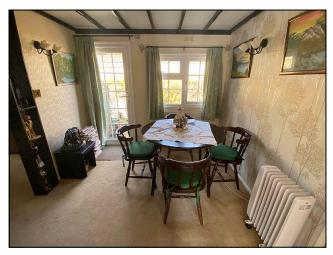

The accommodation comprises of a full with sitting room with dual rear aspect bay windows overlooking the garden and woodland. There is a fitted kitchen with a door to one side of the property and an adjacent dining room with a door to the other side of the property. There are two double bedrooms at the front of the property plus a family bathroom. One of the bedrooms has a range of fitted wardrobes and an en suite shower room.