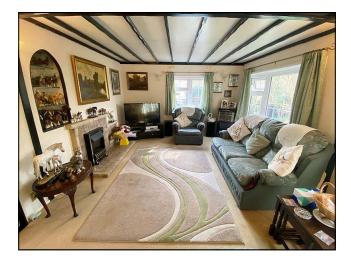

The accommodation comprises of a full with sitting room with dual rear aspect bay windows overlooking the garden and woodland. There is a fitted kitchen with a door to one side of the property and an adjacent dining room with a door to the other side of the property. There are two double bedrooms at the front of the property plus a family bathroom. One of the bedrooms has a range of fitted wardrobes and an en suite shower room.