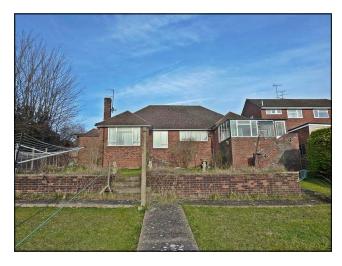

## **Description**

A wonderful opportunity to purchase a spacious detached bungalow with a south facing rear garden extending to over 100ft providing lovely views.

The well planned accommodation is well presented throughout however it would benefit from some updating and modernising in general.

Unusually there are two single garages adjoined to this bungalow plus plenty of off road parking and the whole plot is approximately 58ft wide by 170ft deep.

The property is offered for sale with no onward chain and vacant possession upon completion, subject to contract.