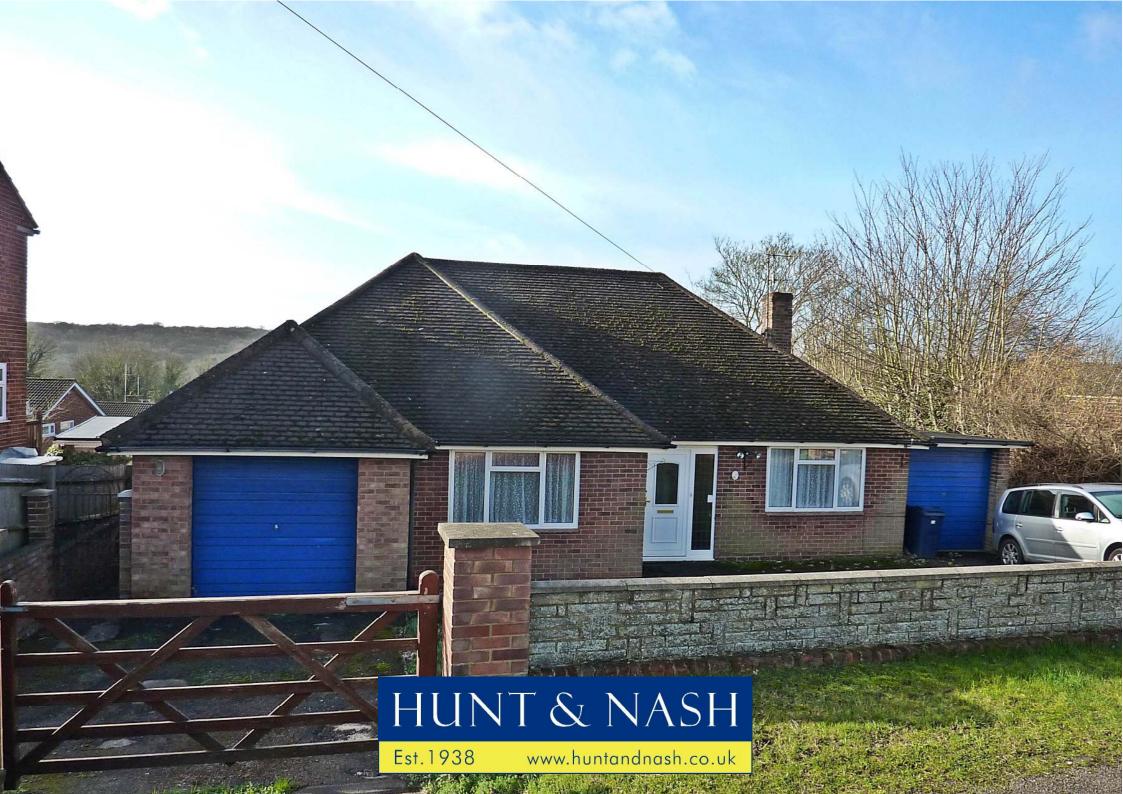

## 24 Robinson Road, High Wycombe Buckinghamshire HP13 7BL

DETACHED BUNGALOW ON A GENEROUS PLOT WITH NO ONWARD CHAIN TWO DOUBLE BEDROOMS: RECEPTION ROOM: KITCHEN/BREAKFAST ROOM BATHROOM WITH SEPARATE WC: ABOUT 58ft x 170ft RARE OPPORTUNITY: TWO SINGLE GARAGES: SOUTH FACING REAR GARDEN POPULAR LOCATION: LOVELY DISTANT VIEWS: EPC RATING D

## **Description**

A wonderful opportunity to purchase a spacious detached bungalow with a south facing rear garden extending to over 100ft providing lovely views.

The well planned accommodation is well presented throughout however it would benefit from some updating and modernising in general.

Unusually there are two single garages adjoined to this bungalow plus plenty of off road parking and the whole plot is approximately 58ft wide by 170ft deep.

The property is offered for sale with no onward chain and vacant possession upon completion, subject to contract.