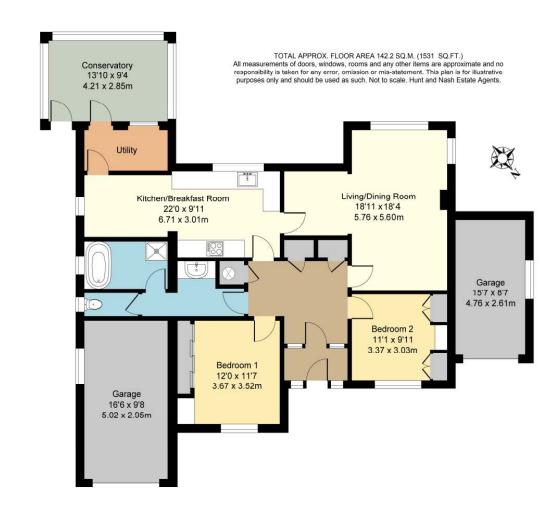

## 24 Robinson Road, High Wycombe Buckinghamshire HP13 7BL

DETACHED BUNGALOW ON A GENEROUS PLOT WITH NO ONWARD CHAIN TWO DOUBLE BEDROOMS: RECEPTION ROOM: KITCHEN/BREAKFAST ROOM BATHROOM WITH SEPARATE WC: ABOUT 58ft x 170ft RARE OPPORTUNITY: TWO SINGLE GARAGES: SOUTH FACING REAR GARDEN POPULAR LOCATION: LOVELY DISTANT VIEWS: EPC RATING D

To the front of the property are two double bedrooms, both with fitted wardrobes, there is a T-shaped reception room with a sitting area and a dining area, plus a fitted kitchen that leads through to a breakfast room. Off the breakfast room is a small utility room and a conservatory/lean-to, that needs some attention.

Unusually there are two single garages adjoined to this bungalow plus plenty of off road parking and the whole plot is approximately 58ft wide by 170ft deep.

The property is offered for sale with no onward chain and vacant possession upon completion, subject to contract.