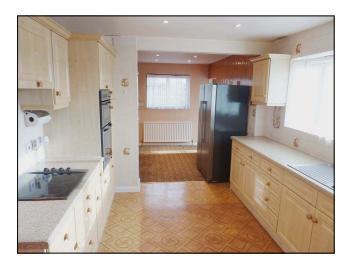

To the front of the property are two double bedrooms, both with fitted wardrobes, there is a T-shaped reception room with a sitting area and a dining area, plus a fitted kitchen that leads through to a breakfast room. Off the breakfast room is a small utility room and a conservatory/lean-to, that needs some attention.