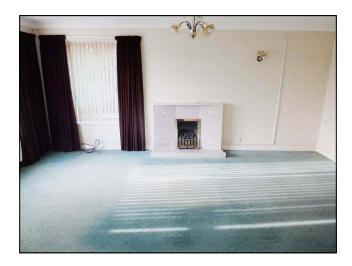

To the front of the property are two double bedrooms, both with fitted wardrobes, there is a T-shaped reception room with a sitting area and a dining area, plus a fitted kitchen that leads through to a breakfast room. Off the breakfast room is a small utility room and a conservatory/lean-to, that needs some attention.