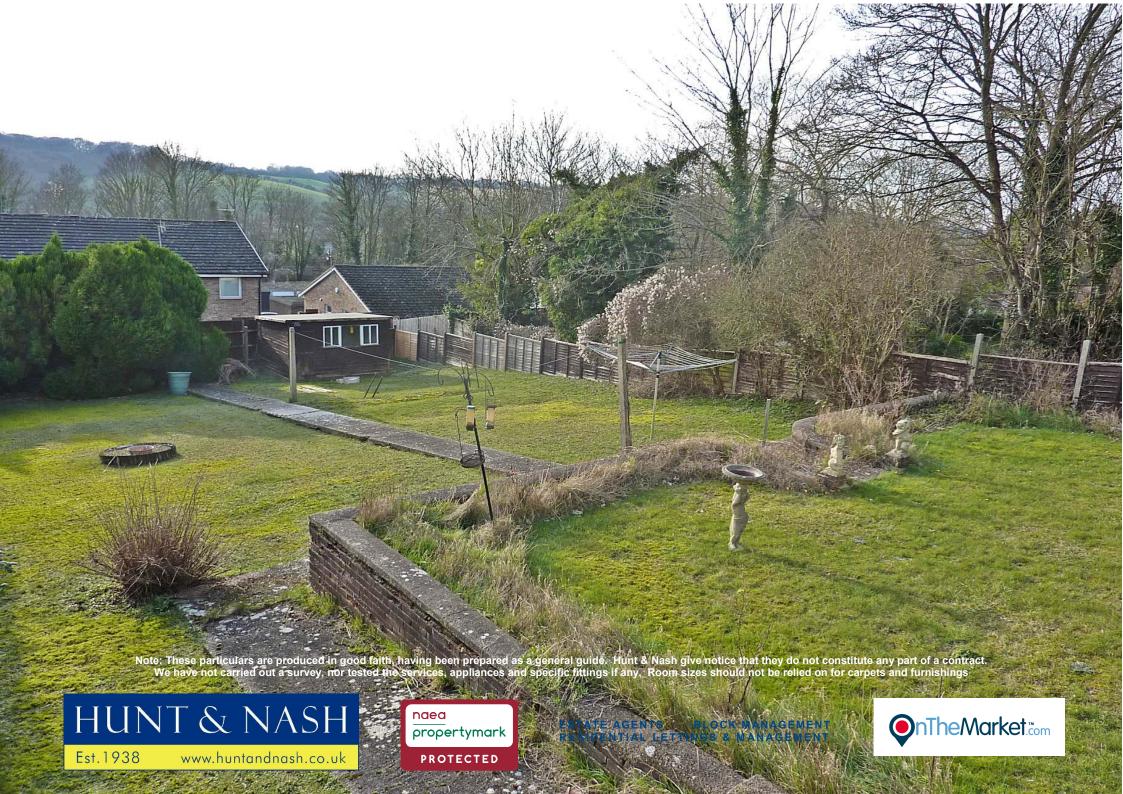

## **Description**

A wonderful opportunity to purchase a spacious detached bungalow with a south facing rear garden extending to over 100ft providing lovely views.

The well planned accommodation is well presented throughout however it would benefit from some updating and modernising in general.

Unusually there are two single garages adjoined to this bungalow plus plenty of off road parking and the whole plot is approximately 58ft wide by 170ft deep.

The property is offered for sale with no onward chain and vacant possession upon completion, subject to contract.