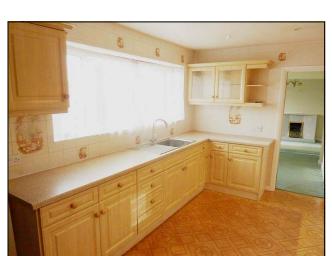

To the front of the property are two double bedrooms, both with fitted wardrobes, there is a T-shaped reception room with a sitting area and a dining area, plus a fitted kitchen that leads through to a breakfast room. Off the breakfast room is a small utility room and a conservatory/lean-to, that needs some attention.