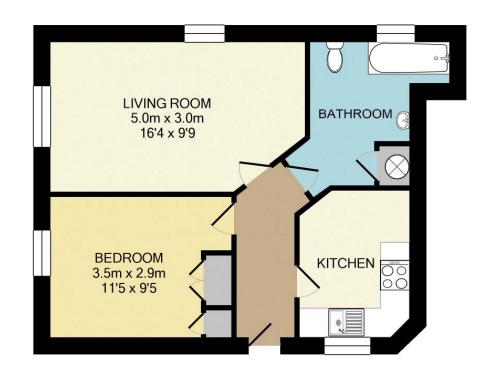

## 25 St Swithins Court, Polehampton Close Twyford, Berkshire RG10 9BX

GROUND FLOOR MAISONETTE: ONE DOUBLE BEDROOM SITTING ROOM: SEPARATE KITCHEN: BATHROOM LAMINATE FLOORING: DOUBLE GLAZING AMPLE RESIDENT'S PARKING: NO ONWARD CHAIN EPC RATING D

Viewing By Appointment
Tel: 0118 934 1000 Email: twyford@huntandnash.co.uk

TOTAL APPROX. FLOOR AREA 43.3 SQ.M. (466 SQ.FT.)
All measurements of doors, windows, rooms and any other items are approximate and no responsibility is taken for any error, omission or mis-statement. This plan is for illustrative purposes only and should be used as such. Not to scale. Hunt and Nash Estate Agents.