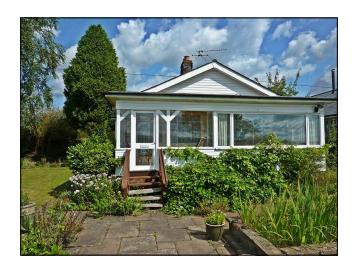

## **Description**

A rare opportunity to purchase a detached four bedroom Thameside property with 72' River Thames frontage including a mooring and a slipway.

This timber framed lodge enjoys fabulous views over The River Thames and open countryside beyond and would now benefit from some updating and refurbishment. The accommodation is bright and airy and the sitting room certainly takes advantage of the location and view.

At the front and side of the property is an enclosed well maintained garden with an area for off road parking/boat trailer storage.

The Thameside paved garden and mooring are the other side of the lane accessed via a private wrought iron gate.