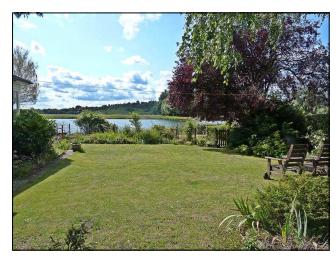

## **Description**

A rare opportunity to purchase a detached four bedroom Thameside property with 72' River Thames frontage including a mooring and a slipway.

This timber framed lodge enjoys fabulous views over The River Thames and open countryside beyond and would now benefit from some updating and refurbishment. The accommodation is bright and airy and the sitting room certainly takes advantage of the location and view.

At the front and side of the property is an enclosed well maintained garden with an area for off road parking/boat trailer storage.

The Thameside paved garden and mooring are the other side of the lane accessed via a private wrought iron gate.