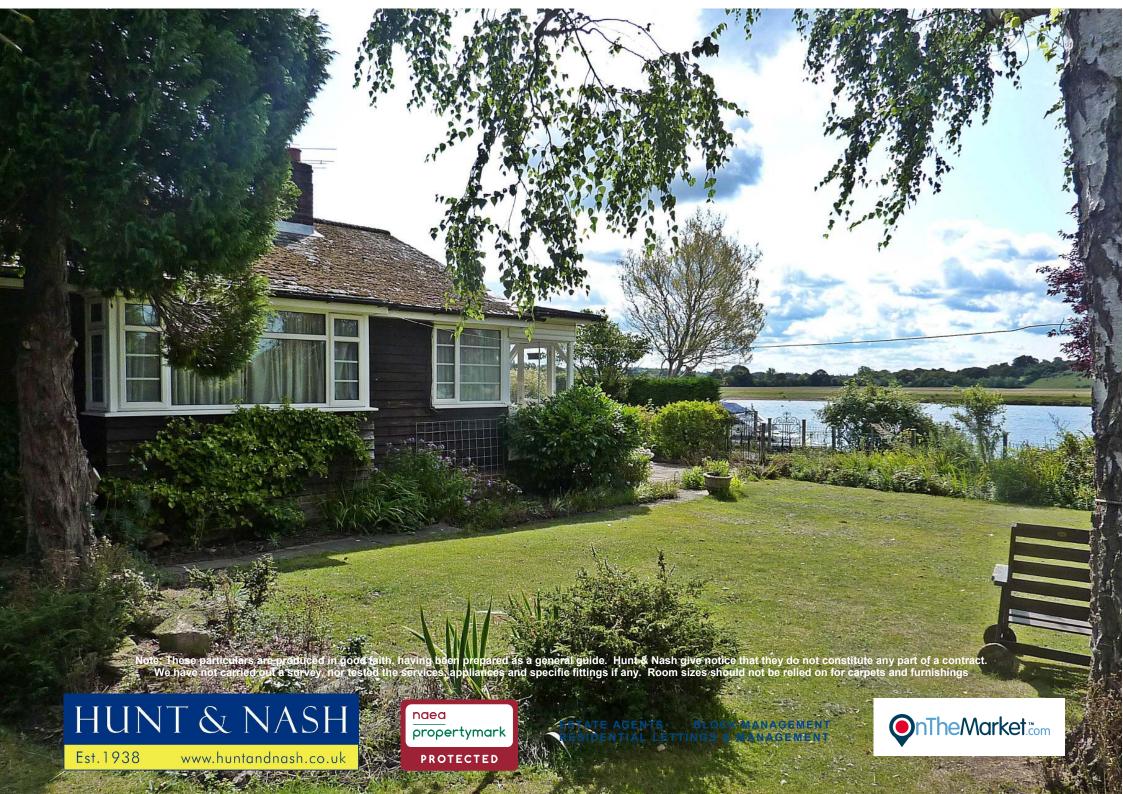

## **Description**

A rare opportunity to purchase a detached four bedroom Thameside property with 72' River Thames frontage including a mooring and a slipway.

This timber framed lodge enjoys fabulous views over The River Thames and open countryside beyond and would now benefit from some updating and refurbishment. The accommodation is bright and airy and the sitting room certainly takes advantage of the location and view.

Riverside is an unmade single track lane that runs between The River Thames and Upper Thames Way. The lane leads to Upper Thames Sailing Club and access to Mayfly is available both on foot or by car by crossing the Marlow to Bourne End railway line that runs behind the property.

At the front and side of the property is an enclosed well maintained garden with an area for off road parking/boat trailer storage.

The Thameside paved garden and mooring are the other side of the lane accessed via a private wrought iron gate.