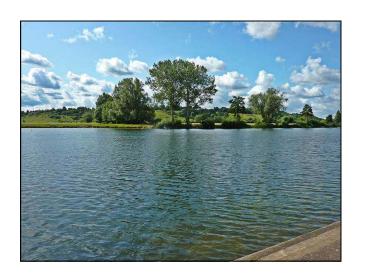

## **Description**

A rare opportunity to purchase a detached four bedroom Thameside property with 72' River Thames frontage including a mooring and a slipway.

This timber framed lodge enjoys fabulous views over The River Thames and open countryside beyond and would now benefit from some updating and refurbishment. The accommodation is bright and airy and the sitting room certainly takes advantage of the location and view.

Riverside is an unmade single track lane that runs between The River Thames and Upper Thames Way. The lane leads to Upper Thames Sailing Club and access to Mayfly is available both on foot or by car by crossing the Marlow to Bourne End railway line that runs behind the property.

At the front and side of the property is an enclosed well maintained garden with an area for off road parking/boat trailer storage.

The Thameside paved garden and mooring are the other side of the lane accessed via a private wrought iron gate.