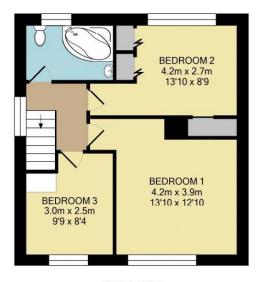

y including golf at Stoke Park, Sailing at Upper Thames Sailing Club and Cookham Reach plus Racing at Ascot and Windsor

Travel time by Rail (from Bourne End Station) Marlow - 8 mins | Reading - 32 mins | London Paddington - 1hr

GUIDE PRICE . . . £435,000 . . . FREEHOLD

The property will be sold subject to, and with all wayleaves, easements and rights of way, whether mentioned in these particulars or not.

Viewing By Appointment
Tel: 01628 522568 Email: bourneend@huntandnash.co.uk









**GROUND FLOOR** 



TOTAL APPROX. FLOOR AREA 100 SQ.M. (1074 SQ.FT.) All measurements of doors, windows, rooms and any other items are approximate and no responsibility is taken for any error, omission or mis-statement. This plan is for illustrative purposes only. Not to scale. www.huntandnash.co.uk



FIRST FLOOR