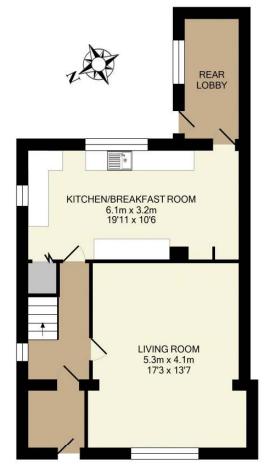

**GROUND FLOOR** 

TOTAL APPROX. FLOOR AREA 100 SQ.M. (1074 SQ.FT.) All measurements of doors, windows, rooms and any other items are approximate and no responsibility is taken for any error, omission or mis-statement. This plan is for illustrative purposes only. Not to scale. www.huntandnash.co.uk