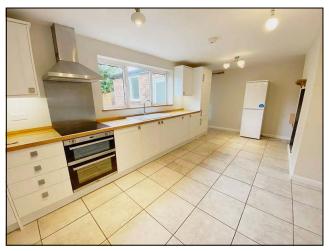

The spacious sitting room enjoys a front aspect through a large window allowing plenty of natural light and there is an attractive wood burning stove and contemporary style radiators. The kitchen/dining room is of a particularly good size and again has a lovely wood burning stove and is fitted with an extensive range of modern units with integrated appliances. Off the kitchen is a useful rear lobby/utility room with access to the garden.