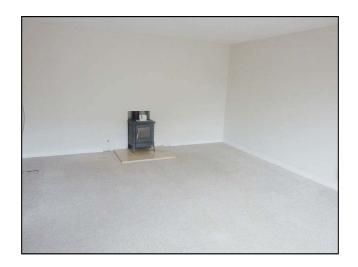

The spacious sitting room enjoys a front aspect through a large window allowing plenty of natural light and there is an attractive wood burning stove and contemporary style radiators. The kitchen/dining room is of a particularly good size and again has a lovely wood burning stove and is fitted with an extensive range of modern units with integrated appliances. Off the kitchen is a useful rear lobby/utility room with access to the garden.