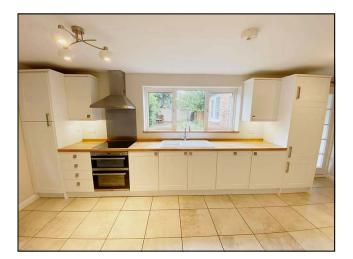

The spacious sitting room enjoys a front aspect through a large window allowing plenty of natural light and there is an attractive wood burning stove and contemporary style radiators. The kitchen/dining room is of a particularly good size and again has a lovely wood burning stove and is fitted with an extensive range of modern units with integrated appliances. Off the kitchen is a useful rear lobby/utility room with access to the garden.