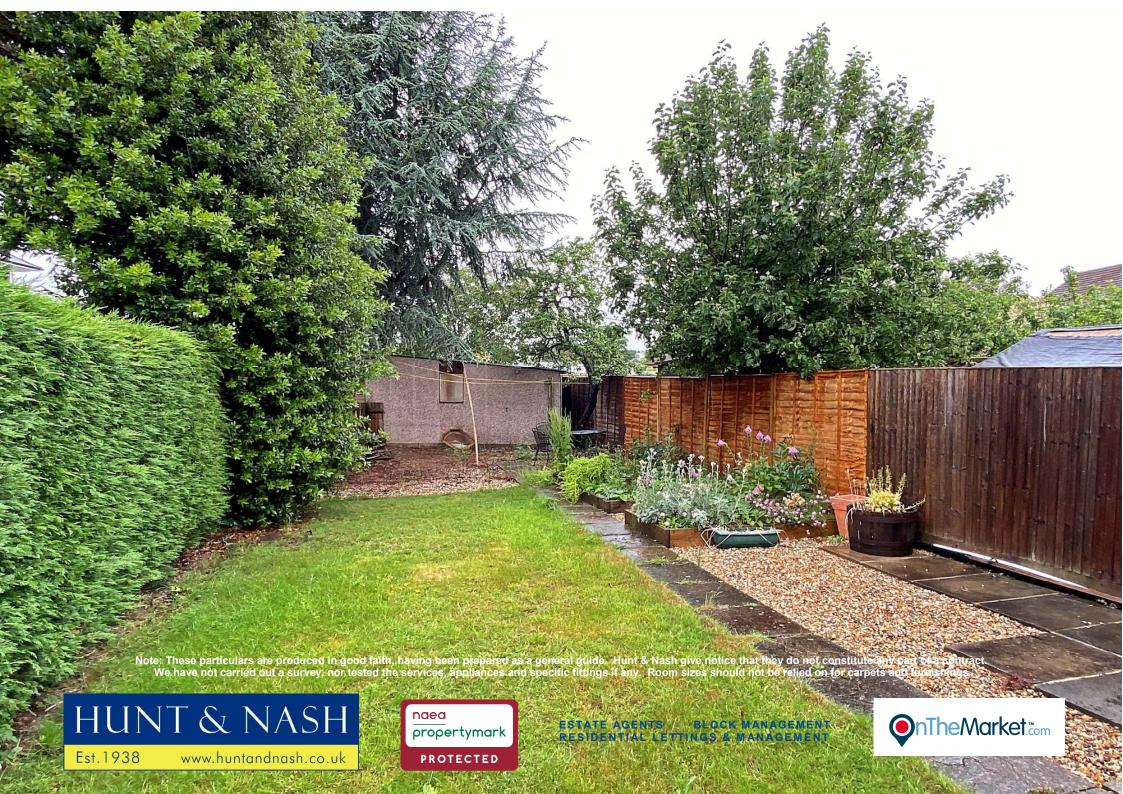

On the first floor there are three bedrooms and a stylish modern re fitted bathroom suite.

The rear garden extends to over 60' and enjoys a south easterly aspect.

There are various sheds and seating areas and at the far end is a detached single garage behind wooden gates.