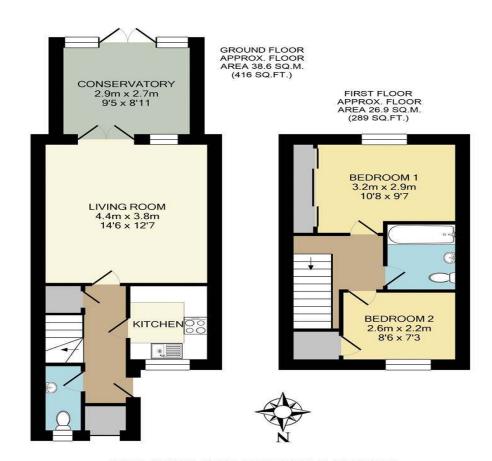

TOTAL APPROX. FLOOR AREA 65.5 SQ.M. (705 SQ.FT.)
All measurements of doors, windows, rooms and any other items are approximate and no responsibility is taken for any error, omission or mis-statement. This plan is for illustrative purposes only and should be used as such. Not to scale. Hunt and Nash Estate Agents.