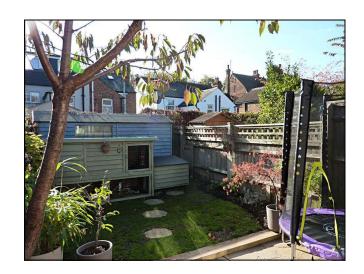

## **Outside**

The well maintained private south facing rear garden is laid mainly to lawn but there is a patio area for seating outside the patio doors. To the rear there is a gate leading to a footpath for access to Bourne End town centre less than a mile away.