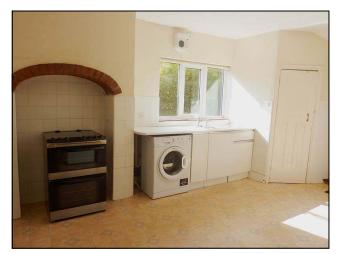

Access to the ground floor apartment is at the rear of the building and leads straight into the kitchen with in turn leads through to a front aspect living room with an attractive fireplace. There are two double bedrooms, a shower room and a separate WC.

Access to the first floor apartment is via the front of the property with stairs leading to a sitting room, kitchen, two double bedrooms and a bathroom.

Ideal as either an investment or a renovation project, this property is being sold at the same time as the neighbouring property, both of which are in the same ownership, and is offered for sale with no onward chain and immediate vacant possession.