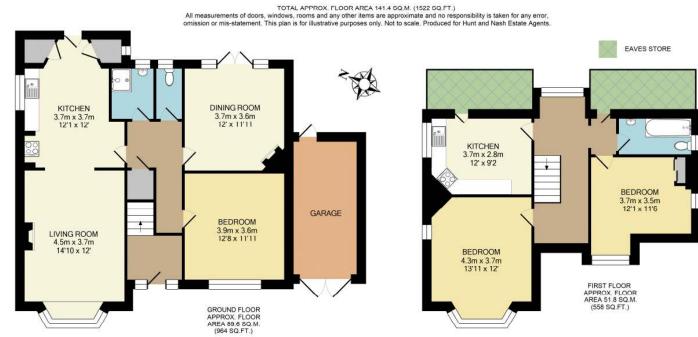

Currently arranged as a two bedroom ground floor apartment and a self contained two bedroom first floor apartment this delightful property is being sold as one unit with the potential easily convert back to a stunning three bedroom family home with a fabulous rear garden.

Access to the ground floor apartment is at the rear of the building and leads straight into the kitchen with in turn leads through to a front aspect living room with an attractive fireplace. There are two double bedrooms, a shower room and a separate WC.

Access to the first floor apartment is via the front of the property with stairs leading to a sitting room, kitchen, two double bedrooms and a bathroom.

Ideal as either an investment or a renovation project, this property is being sold at the same time as the neighbouring property, both of which are in the same ownership, and is offered for sale with no onward chain and immediate vacant possession.

A particular feature of this lovely home is the rear garden that extends to well over 150' and is laid mainly to lawn with mature flower and shrub borders providing plenty of privacy and seclusion.

To the front there is plenty of off road parking and a driveway leading to an attached garage.