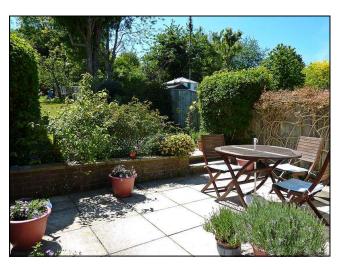

On the first floor there are three bedrooms and a modern bathroom.

The master bedroom is of a particularly good size with an attractive bay window and plenty of natural light.

A particular feature of this lovely home is the delightful rear garden that enjoys plenty of sunshine and extends to over 70ft backing onto Flackwell Heath Golf Course.

There is also a raised paved patio and to the front of the property, two off road parking spaces.

Wooburn Green is a popular village with thriving shops, restaurants, pubs and excellent schools about 2 miles from Bourne End rail station linking via Maidenhead to London Paddington. The village is situated between Marlow, Beaconsfield and High Wycombe with good access to both the M4 & M40.