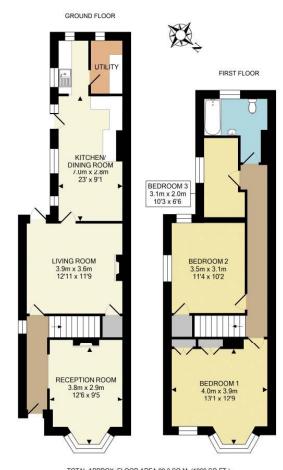

This delightful Edwardian semi detached family home is very well presented throughout and offers good size accommodation in a popular, convenient location.

There are two reception rooms with feature fireplaces plus an extended kitchen/breakfast room with a very useful separate utility room.

On the first floor there are three bedrooms and a modern bathroom.

The master bedroom is of a particularly good size with an attractive bay window and plenty of natural light.

A particular feature of this lovely home is the delightful rear garden that enjoys plenty of sunshine and extends to over 70ft backing onto Flackwell Heath Golf Course.

Viewing By Appointment
Tel: 01628 522568 Email: bourneend@huntandnash.co.uk

TOTAL APPROX. FLOOR AREA 99.3 SQ.M. (1069 SQ.FT.)
All measurements of doors, windows, rooms and any other items are approximate and no responsibility is taken for any error, omission or mis-statement. This plan is for illustrative purposes only. Not to scale. Produced for Hunt and Nash Estate Agents.