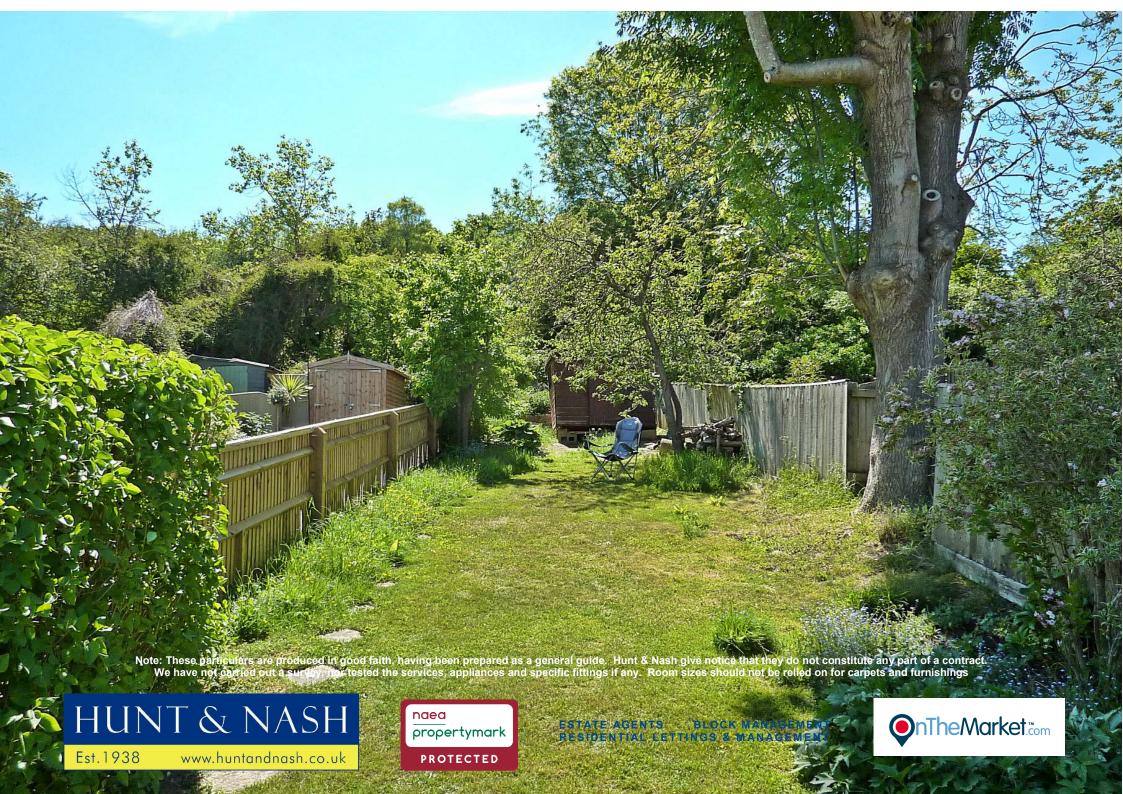

On the first floor there are three bedrooms and a modern bathroom.

The master bedroom is of a particularly good size with an attractive bay window and plenty of natural light.

A particular feature of this lovely home is the delightful rear garden that enjoys plenty of sunshine and extends to over 70ft backing onto Flackwell Heath Golf Course.

There is also a raised paved patio and to the front of the property, two off road parking spaces.

Wooburn Green is a popular village with thriving shops, restaurants, pubs and excellent schools about 2 miles from Bourne End rail station linking via Maidenhead to London Paddington. The village is situated between Marlow, Beaconsfield and High Wycombe with good access to both the M4 & M40.