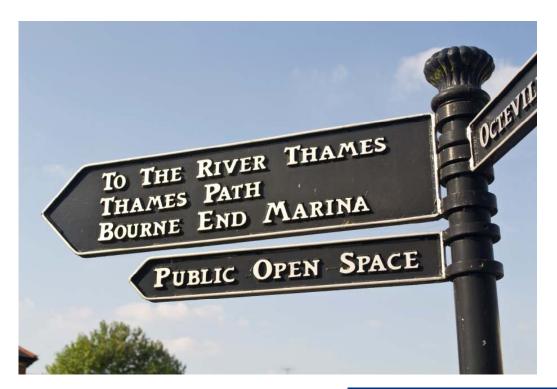

Location / Surroundings (Times and distances are approximate)

Direction Address:

86 - 88 The Parade

Bourne End

Buckinghamshire SL8 5SS

Travel time by Rail (from Bourne End Station)

Marlow - 8 mins Reading - 32 mins London Paddington - 1hr Distance by Road (from The Parade)

Bourne End Station - 0.2 miles
Marlow Station - 4 miles
M40 - 4.0 miles
M25 - 11 miles

Distance to Airport (from The Parade)

London Heathrow - 15.8 miles London Luton - 31.9 miles

<sup>\*</sup>Specification is apartment specific and is subject to updating or change at any time, the specification for each apartment must be checked at the point of reservation.