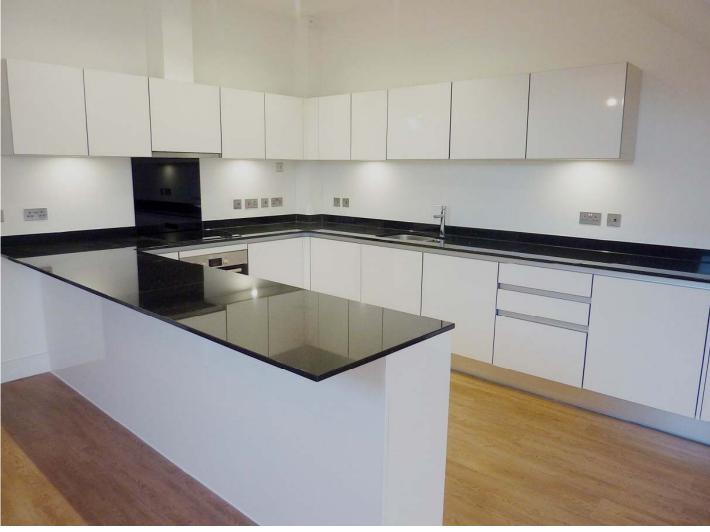

#### Kitchen

- Custom designed high gloss kitchen wall and floor units with solid granite worktops
- Range of high specification appliances:

Integrated electric hob with powerful extractor

Fan assisted oven

Fully integrated washer/dryer

Integrated fridge & freezer

Stylish integrated dishwasher

Stainless steel designer sink with dual control mono block mixer

Soft close drawers and doors

Under unit lighting

### **Bathroom and En Suite**

- Contemporary white sanitary ware with vanity units\*
- Contemporary concealed cistern toilets with soft close feature
- Walk in showers to en suites\*
- Stylish modern chrome taps and fittings
- Fitted mirrors
- Shaver points
- Ceramic tiling to floors, walls, baths and shower areas Chrome Heated towel rails