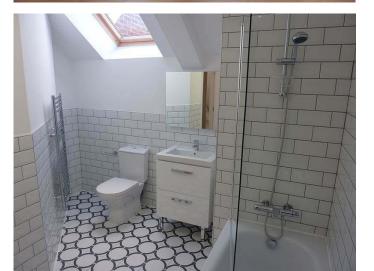

### **Bathroom and En Suite**

- Contemporary white sanitary ware with vanity units\*
- Contemporary concealed cistern toilets with soft close feature
- Walk in showers to en suites\*
- Stylish modern chrome taps and fittings
- Fitted mirrors
- Shaver points
- Ceramic tiling to floors, walls, baths and shower areas Chrome Heated towel rails