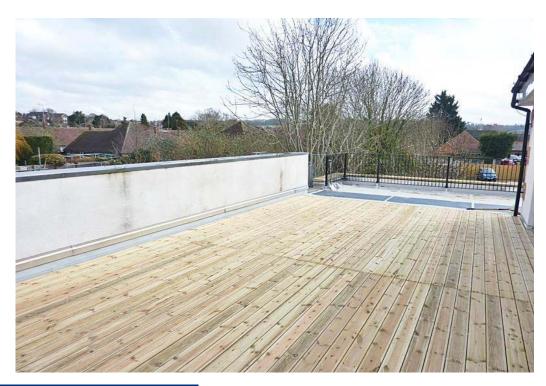

#### **Exterior**

- Secure parking area with barrier
- Bespoke stainless steel and glass balconies or decked terrace\*
- Allocated parking bays
- Uniformed letter boxes
- Lighting to balconies and terrace areas
- Entry system and high security locks