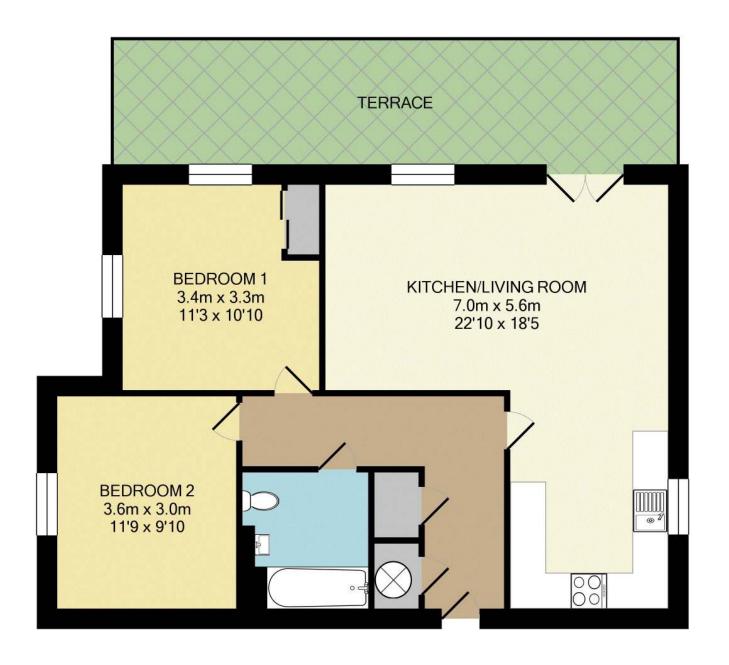

FLAT 1 - TOTAL APPROX. FLOOR AREA 67.0 SQ.M. (720 SQ.FT.) All measurements of doors, windows, rooms and any other items are approximate and no responsibility is taken for any error, omission or mis-statement. This plan is for illustrative purposes only and should be used as such. Not to scale. Hunt and Nash Estate Agents.